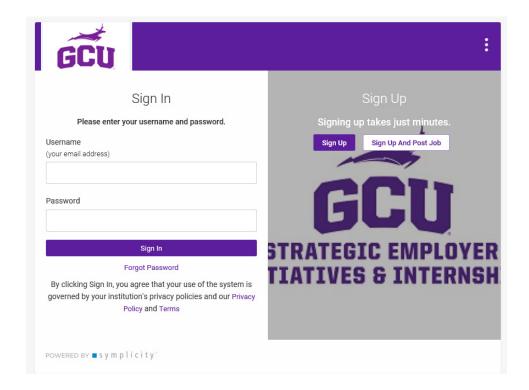

**STEP 1:** Visit <u>gcu-csm.symplicity.com</u> and select the "Employer" option.

STEP 2: If you are looking to post a position, you can either select "Sign Up" or "Sign Up and Post Job."