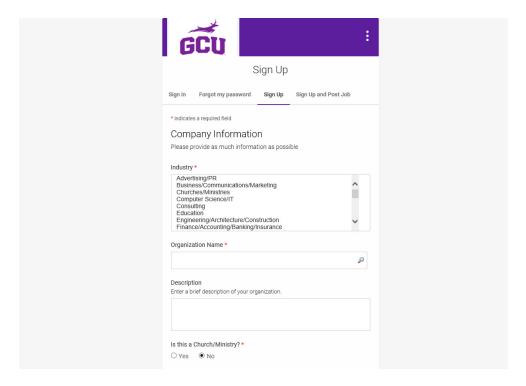

## STEP 3: Complete all areas with red asterisks.

**STEP 4:** If you are posting a position, you will see the menu option "Next" rather than "Submit" at the bottom of the screen.

<sup>\*</sup>Approval on this system is required to receive invitations for future events including internship andcareer fairs, information sessions and more.