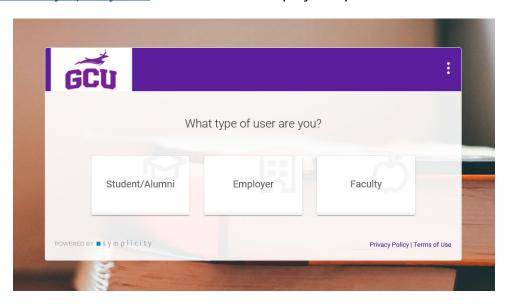

**STEP 1:** Visit <u>gcu-csm.symplicity.com</u> and select the "Employer" option.

STEP 2: If you are looking to post a position, you can either select "Sign Up" or "Sign Up and Post Job."