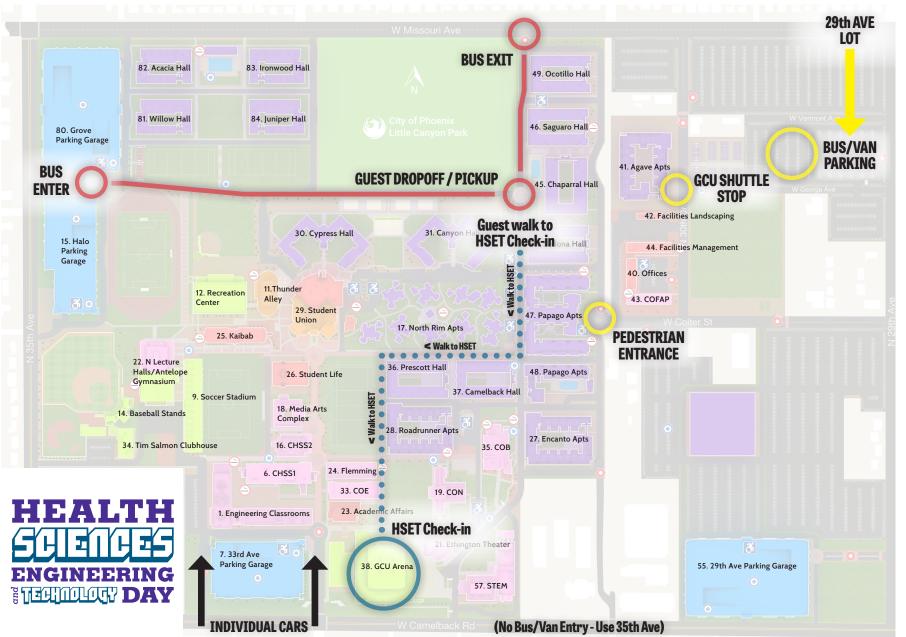

# **INDIVIDUAL CARS**

3300 W. Camelback Road, Phoenix, AZ 85017

 Individual cars may enter the campus from Camelback Rd. at 33rd or 34th Ave. entrances. A parking guard will direct you to the main parking structure.

## **BUSES AND VANS**

5255 N. 35th Ave. Phoenix, AZ 85017

- Buses and vans may enter campus from 35th Ave. at Loop Rd. between Missouri and Camelback Roads
- Continue on Loop Rd. to stop sign.
- Drop off/Pick up students.
- Head north to exit campus on Missouri Ave.
- Buses may park at GCU's 29th Ave. lot (located at 29th Ave & Georgia St.)
- Bus/van drivers will be provided with a wristband and are welcome to spend the day on campus.
- After parking, drivers may walk to the nearest GCU shuttle stop at the Agave Apts, or enter campus via a pedestrian entrance at Missouri Ave or Colter St.
- Teachers should arrange to call their driver for pick up when students are assembled and accounted for.